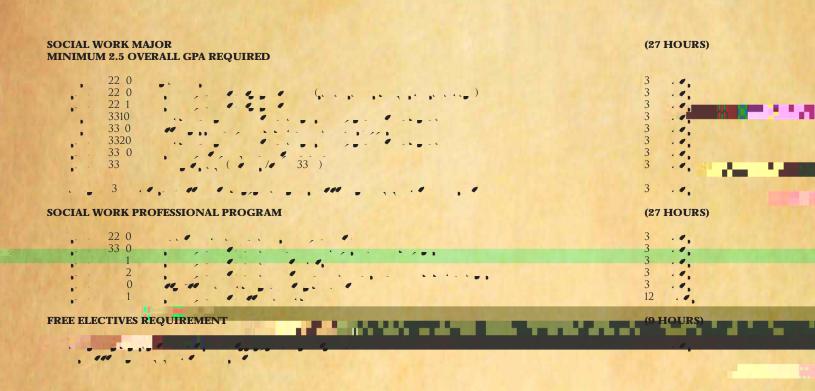

## UNIVE

|                                        | 1ST Y      | YEAR          |             |
|----------------------------------------|------------|---------------|-------------|
| 1, . <b></b>                           | ۷,         | 2.            | <i>.</i> ,  |
| 4                                      | 3          | 1102/0        | 3           |
| _ 1101/03                              | 3          |               | <b>3</b>    |
| 4                                      | 3          | • • • • •     | 3/1         |
| to a the star                          | 3          | , 22 0*       | 3           |
| 22 0*                                  | 3          | . 22 1        | 3           |
| . • , 1101 • . • , 110                 | 1          |               |             |
| TOTAL                                  | 16         | TOTAL         | 16          |
| 2ND YEAR                               |            |               |             |
| 34                                     | <i>.</i> , | · • • • • • • | ۰,          |
| •                                      | 33         | <b>2200</b>   | 3           |
| , 3310*                                | 3          | 3320          | 3           |
| , 22 1                                 | 1 3        |               |             |
| TOTAL                                  | 16         | TOTAL         | 15          |
|                                        |            |               |             |
|                                        | ODD        |               | Part of the |
| 3RD YEAR                               |            |               |             |
| . 330                                  | 3          | 33 0          | 3           |
| <ul> <li>330</li> <li>22 0*</li> </ul> | 3          | 22 1          | 3           |
| . 22 0                                 | 3          |               | 3           |
| 33 0*                                  | 3          | 2             | 3           |
| . 22                                   | 3          |               | 3           |
| · · · · · · · · · · · · · · · · · · ·  | 0          |               |             |
| TOTAL                                  | 15         | TOTAL         | 15 "        |
| 4TH YEAR                               |            |               |             |
|                                        | ۷,         |               | <i>.</i> ,  |
| 1                                      | 3          | . 1           | 12          |
| 33 0                                   | 3          |               |             |
| 0                                      | 3          |               | SCH THE     |
| 4                                      | 3          |               |             |
|                                        | 3          |               |             |
| SUBMIT YOUR GRADUATION                 | 0          |               |             |
| APPLICATION                            |            |               | 11146       |
| TOTAL                                  | 15         | TOTAL         | 12          |
| MINIMUM HOURS REQUIRED FOR DEGREE      |            |               | 120         |
|                                        |            |               | 140         |

14

i i xi i i i i

\*INDICATES COURSES REQUIRED TO ENTER THE BSN PROGRAM

1.1.2

I.